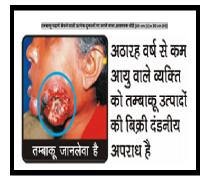

#### What are public places supposed to do?

, 1. Display the signage as per the specification given in the Figure below:

| 60cm                                                        | x30cm                                                 |
|-------------------------------------------------------------|-------------------------------------------------------|
|                                                             | ापान रहित क्षेत्र,<br>ाँ धूम्रपान करना<br>क अपराध है। |
| यदि कोई धूग्रपान करता पाया ज<br>तो वृपया इनको शिकायत दर्ज क | ाए कव<br>वर्ष                                         |

The board shall be of minimum size of 60 cm x 30 cm of white background;

- b) It shall contain a circle of no less than 15 cm outer diameter with a red perimeter of no less than 3 cm wide with a picture, in the centre, of a cigarette or beedi with black smoke and crossed by a red band;
- c) The width of the red band across the cigarette shall equal the width of the red perimeter;
- d) The board shall contain the warning "No Smoking Area- Smoking Here is an Offence", in English or one Indian language, as applicable;
- e) The board shall be prominently displayed at each entrance of the public place and a conspicuous place(s) inside the building. If there are more than one entrance then at all entrances and exits. If there is more than one floor, at each floor including the stair-case and entrance to the lift at each floor.
- f) Notify and display the name of a person (designated officer) to whom a complaint may be made, in case someone is found violating the law.