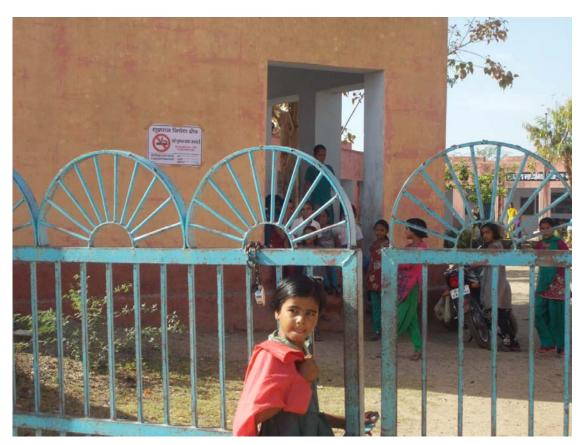

|        |                                                                                                                                    |                     | Education Institutions, N=331 |                    |                       |                        |                |  |
|--------|------------------------------------------------------------------------------------------------------------------------------------|---------------------|-------------------------------|--------------------|-----------------------|------------------------|----------------|--|
|        | Indicators                                                                                                                         | Ajmer city<br>N=140 |                               | Ajmer Blocks       |                       |                        |                |  |
|        |                                                                                                                                    |                     | Pisang<br>an<br>N-40          | Kishangarh<br>N-41 | Nasira<br>bad<br>N-30 | Ajmer<br>Rural<br>N-80 | Total<br>N-331 |  |
| Sec    | Signage as per<br>Section 6 b of<br>COTPA is<br>displayed                                                                          | 135<br>(96%)        | 32<br>(80%)                   | 34<br>(80%)        | 24<br>(80%)           | 70<br>(87%)            | 295<br>(89%)   |  |
| 6 ( b) | No Sale of<br>Tobacco<br>Products inside<br>the Campus                                                                             | 140<br>(100%)       | 40<br>(100%)                  | 41<br>(100%)       | 30<br>(100%)          | 80<br>(100%)           | 331<br>(100%)  |  |
|        | No Sale of<br>tobacco<br>products within<br>100 yards of<br>radial distance<br>from the<br>institute's main<br>gate or<br>boundary | 128<br>(91%)        | 33<br>(83%)                   | 28<br>(68%)        | 22<br>(73%)           | 65<br>(81%)            | 276<br>(83%)   |  |

The compliance of Section 6 b is above 90% in Ajmer city.

|               |   |                                                    |               | PoS-365          |                    |                    |                         |                      |  |  |
|---------------|---|----------------------------------------------------|---------------|------------------|--------------------|--------------------|-------------------------|----------------------|--|--|
|               |   |                                                    | Ajmer         |                  | Ajı                | mer Block          |                         |                      |  |  |
|               |   |                                                    | city<br>N=103 | Pisangan<br>N-65 | Kishangarh<br>N=66 | Nasirabad<br>N- 65 | Ajmer<br>Rural<br>N- 66 | Total<br>PoS=<br>365 |  |  |
| Sec<br>5(POS) | - | No of PoS not<br>advertising<br>tobacco<br>product | 98<br>(95%)   | 64<br>(99%)      | 66<br>(100%)       | 63<br>(97%)        | 63<br>(95 %)            | 354<br>(97%)         |  |  |